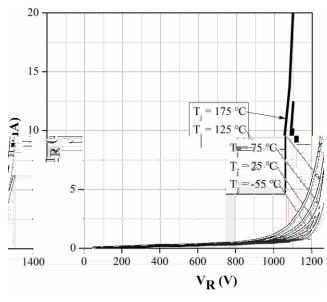

-----|------|------|
|            |        |      | / 3 / 5            | &    | )    |
|            |        |      | / 3 / ) 5          | "    |      |
|            |        | 3    | / "" / 5           |      | (    |
|            |        | 3    | / "" / ) 5         |      |      |
|            | 5      | 5    | / "" / 5<br>5/ - 5 | &    |      |
|            |        |      | /" /               | )    |      |
|            | 5      |      | / &" " /           | &    |      |
|            |        |      | / "" /             | "    |      |
| 5          | 5      |      | / ""               |      |      |

#### **Thermal Characteristics**

| PARAMETER | SYMBOL | UNIT | VALUE |
|-----------|--------|------|-------|
|           | 5      | 5!   |       |

### **Typical Characteristics**





5

5

J







# YJD112002DG1

**Disclaimer** 

5

,!! www.frxelec.com

ļ