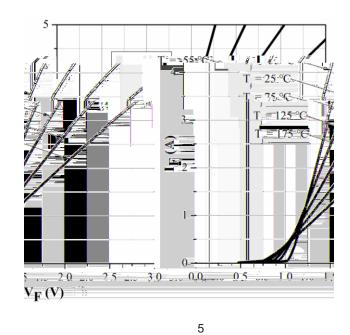

-------|------|------|
|            |        |      | / 3 / 5            | &    | )    |
|            |        |      | / 3 / ) 5          | "    |      |
|            |        | 3    | / "" / 5           |      | (    |
|            |        | 3    | / "" / ) 5         |      |      |
|            | 5      | 5    | / "" / 5<br>5/ - 5 | &    |      |
|            |        |      | /" /               | )    |      |
|            | 5      |      | / &" " /           | &    |      |
|            |        |      | / "" /             | "    |      |
| 5          | 5      |      | / ""               |      |      |

#### **Thermal Characteristics**

| PARAMETER | SYMBOL | UNIT | VALUE |
|-----------|--------|------|-------|
|           | 5      | 5!   |       |

### **Typical Characteristics**





5

5

J







# YJD112002DG1

**Disclaimer** 

5

,!! www.frxelec.com

ļ