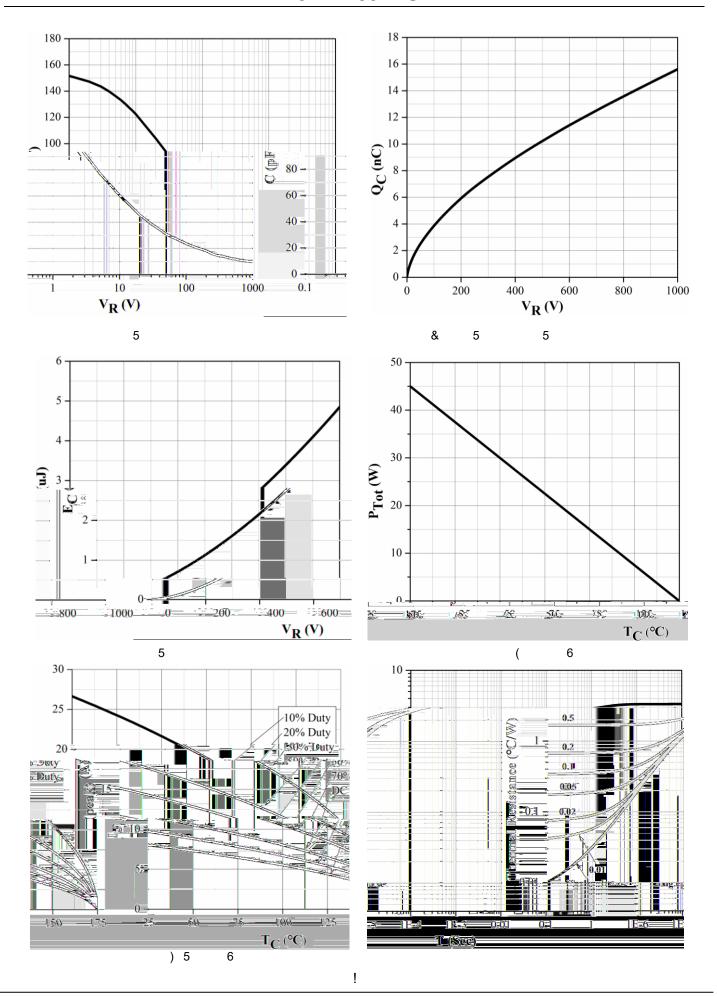

------|
|            |        |      | / 3 / 5            | &    | )    |
|            |        |      | / 3 / ) 5          | "    |      |
|            |        | 3    | / "" / 5           |      | (    |
|            |        | 3    | / "" / ) 5         |      |      |
|            | 5      | 5    | / "" / 5<br>5/ - 5 | &    |      |
|            |        |      | /" /               | )    |      |
|            | 5      |      | / &" " /           | &    |      |
|            |        |      | / "" /             | "    |      |
| 5          | 5      |      | / ""               |      |      |

#### **Thermal Characteristics**

| PARAMETER | SYMBOL | UNIT | VALUE |
|-----------|--------|------|-------|
|           | 5      | 5!   |       |

### **Typical Characteristics**





5

5

J







# YJD112002DG1

**Disclaimer** 

5

,!! www.frxelec.com

ļ